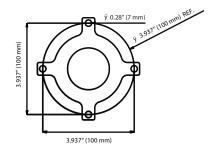

#### Mechanical

- Housing material:
- Aluminum

  Dome Cover Protection:
- Vandal resistant polycarbonate • Color:
- Gray

  Dome Diameter:
- 6 in (same for indoor & outdoor)
- Housing Height: Indoor: 6.3in (160 mm) Outdoor: 6.4in (162 mm)
- Housing Diameter: Indoor: 8.6in (218 mm) Outdoor: 9.3in (236 mm)
- Weight w/o camera: Indoor housing: 570 g (1.26 lbs) Outdoor housing: 590 g (1.30 lbs) Pendant bracket: 680 g (1.50 lbs) Wall mount bracket: 980 g (2.16 lbs)