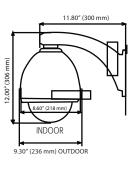

#### Mechanical

- Housing material:
- Aluminum

  Dome Cover Protection:
- Vandal resistant polycarbonate • Color:
- Gray

  Dome Diameter:
- 6 in (same for indoor & outdoor)
- Housing Height: Indoor: 6.3in (160 mm) Outdoor: 6.4in (162 mm)
- Housing Diameter: Indoor: 8.6in (218 mm) Outdoor: 9.3in (236 mm)
- Weight w/o camera: Indoor housing: 570 g (1.26 lbs) Outdoor housing: 590 g (1.30 lbs) Pendant bracket: 680 g (1.50 lbs) Wall mount bracket: 980 g (2.16 lbs)