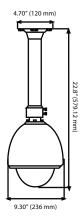

#### Mechanical

- Housing material:
- Aluminum

  Dome Cover Protection:
- Vandal resistant polycarbonate • Color:
- Gray

  Dome Diameter:
- 6 in (same for indoor & outdoor)
- Housing Height: Indoor: 6.3in (160 mm) Outdoor: 6.4in (162 mm)
- Housing Diameter: Indoor: 8.6in (218 mm) Outdoor: 9.3in (236 mm)
- Weight w/o camera: Indoor housing: 570 g (1.26 lbs) Outdoor housing: 590 g (1.30 lbs) Pendant bracket: 680 g (1.50 lbs) Wall mount bracket: 980 g (2.16 lbs)